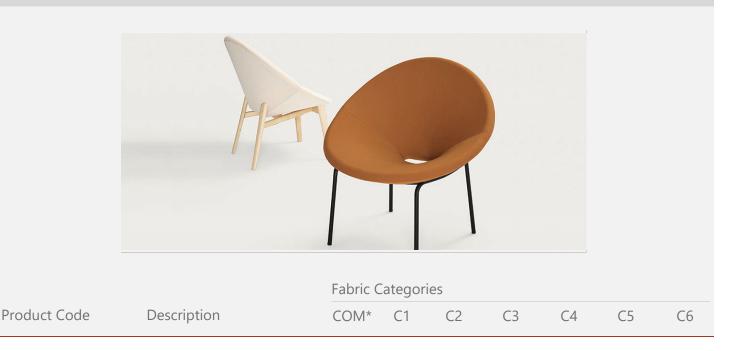

## Leizu Lounge

Manufacturer: Capdell, Spain

Lounge chair with solid or wood steel structure, and seat and back upholstered.

|                                                                                                                | Lounge chair - solid bee<br>COM: 220 cm - 2.4 yds  | chwood     | structur   | re, fully ເ | upholste | red seat  | t and ba | ck .    |
|----------------------------------------------------------------------------------------------------------------|----------------------------------------------------|------------|------------|-------------|----------|-----------|----------|---------|
| 2415WT                                                                                                         | Beechwood                                          | \$2,868    | \$3,144    | \$3,372     | \$3,741  | \$3,993   | \$4,362  | \$4,590 |
|                                                                                                                | Lounge chair - solid stee<br>COM: 220 cm - 1.4 yds | el structu | ıre, fully | upholst     | ered sea | at and ba | ack.     |         |
| 2415VT                                                                                                         | Epoxy powder-coated                                | \$2,328    | \$2,601    | \$2,832     | \$3,201  | \$3,453   | \$3,822  | \$4,050 |
| (*) COM Orders are subject to following charges per manufacturer: \$18 per yard (any fabric) - Minimum: \$200. |                                                    |            |            |             |          |           |          |         |